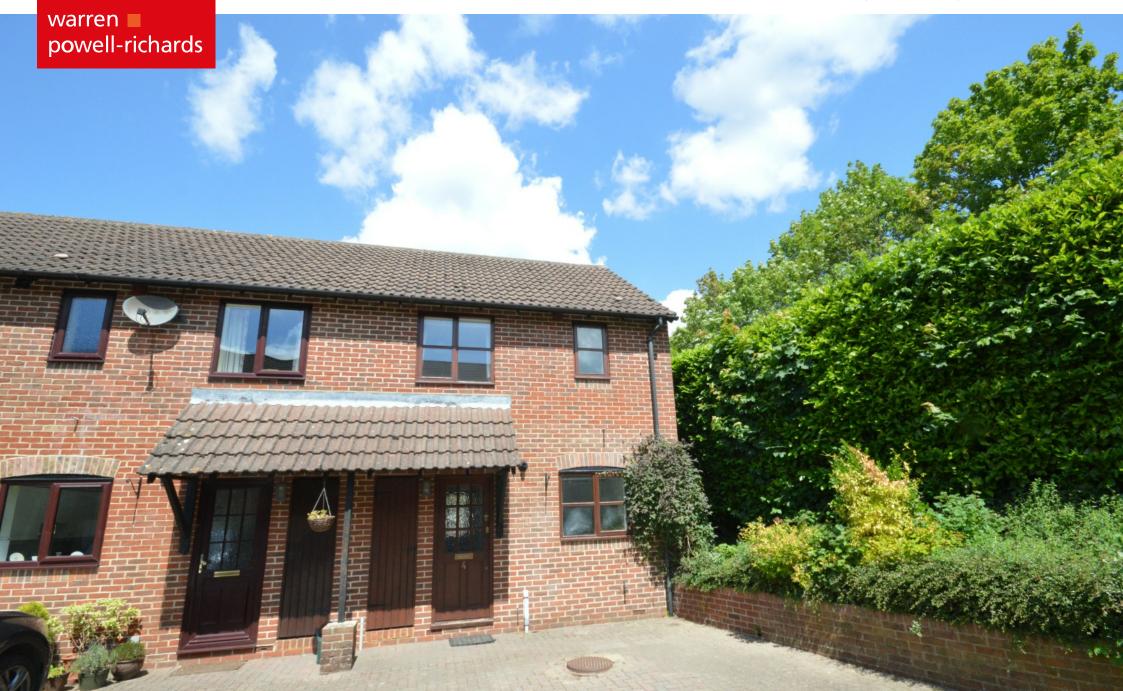

## Conveniently located mews style two bedroom house just moments from Liphook Station.

- Very short walk of train station
- No onward chain
- 2 Off street parking spaces
- Courtyard garden
- Double glazed
- Village location with amenities including Sainsburys
- 2 Bedrooms
- Gas Heating

#### **DESCRIPTION:**

A very well presented two bedroom mews style end of terrace house perfectly situated for both commuting and local village amenities. The property offers two off street parking spaces and a private courtyard garden. On the ground floor an entrance hall has a large storage cupboard for coats and boots, a light and airy kitchen with recently installed oven, a spacious lounge/diner with door out to the garden. The first floor provides two double bedrooms alongside a family bathroom with a white suite and shower over bath.