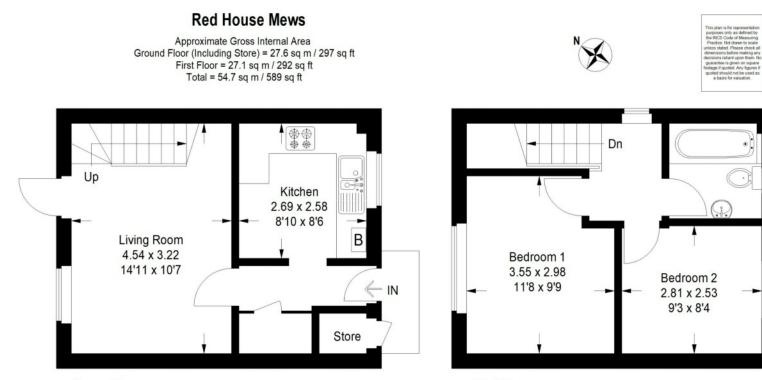

#### **DESCRIPTION:**

A very well presented two bedroom mews style end of terrace house perfectly situated for both commuting and local village amenities. The property offers two off street parking spaces and a private courtyard garden. On the ground floor an entrance hall has a large storage cupboard for coats and boots, a light and airy kitchen with recently installed oven, a spacious lounge/diner with door out to the garden. The first floor provides two double bedrooms alongside a family bathroom with a white suite and shower over bath.

COUNCIL TAX ; East Hants DC SERVICES: All main services.

**Ground Floor** 

**First Floor** 